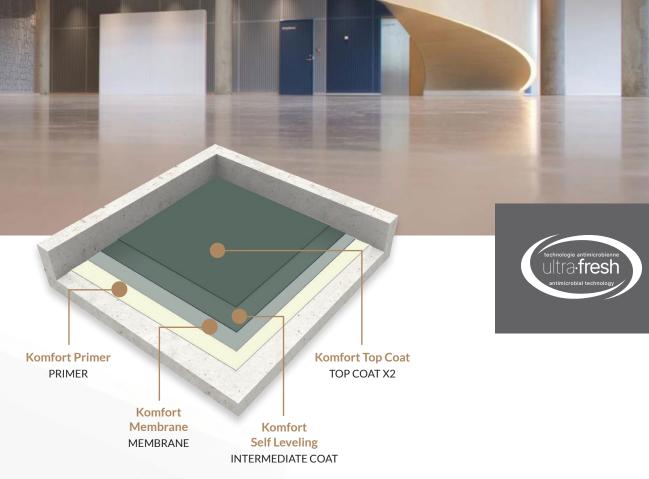

## **Economical Sound Absorbing Comfort Floor**

Durex® Komfort ERGO is a seamless, 5mm thick polyurethane-based ergonomic, sound-absorbing floor system featuring a 2mm shockabsorbing membrane for user comfort and sound absorption.

### FEATURES

Soft 2mm membrane; noise reduction

Easy to install, clean, and maintain

Long-term service life and easily repaired

Thin, lightweight, easily upturned to create curbs and containment areas

Does not support the growth of fungus/bacteria